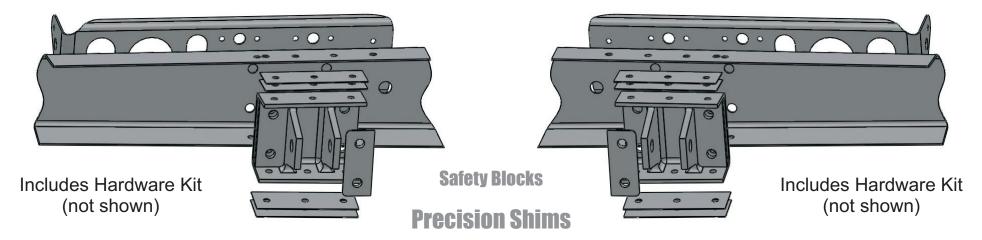

## **Aerodyme 44285-RE501 Elevator Inoculation Kit**

Right Elevator

method you specify.

I eft

**Backer Plates and Nut Plate Carriers** 

Left Elevator

## **44285-RE2 5-Axis Machined Fittings**

While it is not possible for us to guarantee any particular final FAA action, we can assure you that our testing has shown this inoculation kit to completely eliminate the overload stresses causing Rockwell Commander elevator spars to crack at the attachment of the outboard elevator hinge fittings to the spar web.